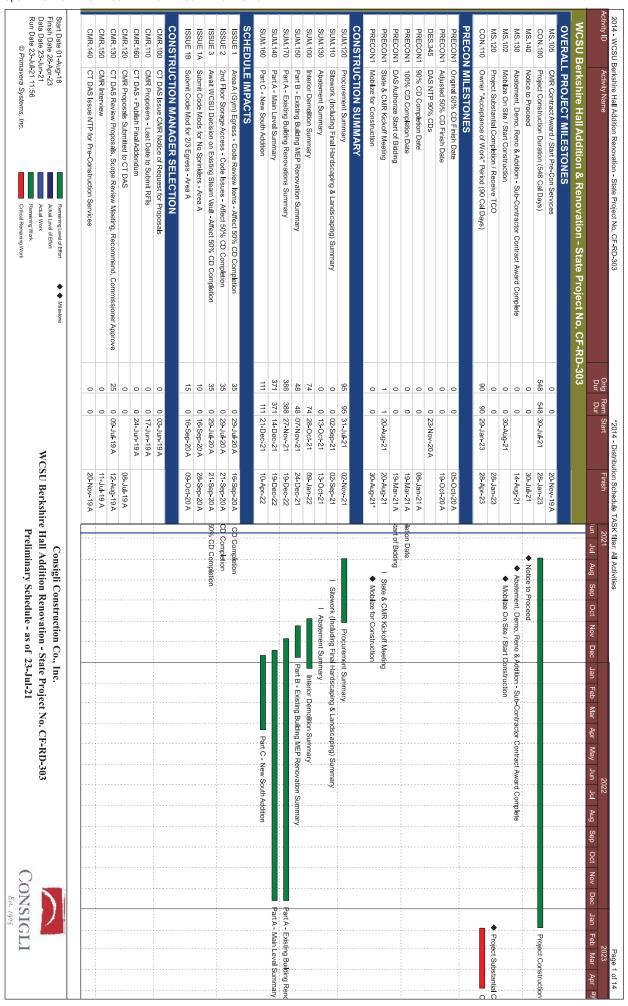

**Exhibit F** Alternate and Supplemental Bid Prices

Exhibit G Schedule of Unit Prices

**Exhibit H** Small Business Enterprise and Minority Business Enterprise Summary

Exhibit I Project Documents

**Exhibit J** Bid Results with Explanation

- a. The proposed Guaranteed Maximum Price is **Twenty Million Nine Hundred Fifty Four Thousand** and Four Dollars \$20,954,004.00.
- b. The Notice to Proceed date is 7/30/21. The Substantial Completion Date is 1/28/23, and number of calendar days is equal to 548.
  - The Liquidated Damages are confirmed to be assessed based on the amount of Three Thousand Five Hundred Sixty-two Dollars (\$3,562.00) for each calendar day beyond the established Substantial Completion Date that the CMR fails to achieve Substantial Completion.
- c. Statement of the Date of Final Acceptance 4/28/23, based on the number of calendar days equal to 90.